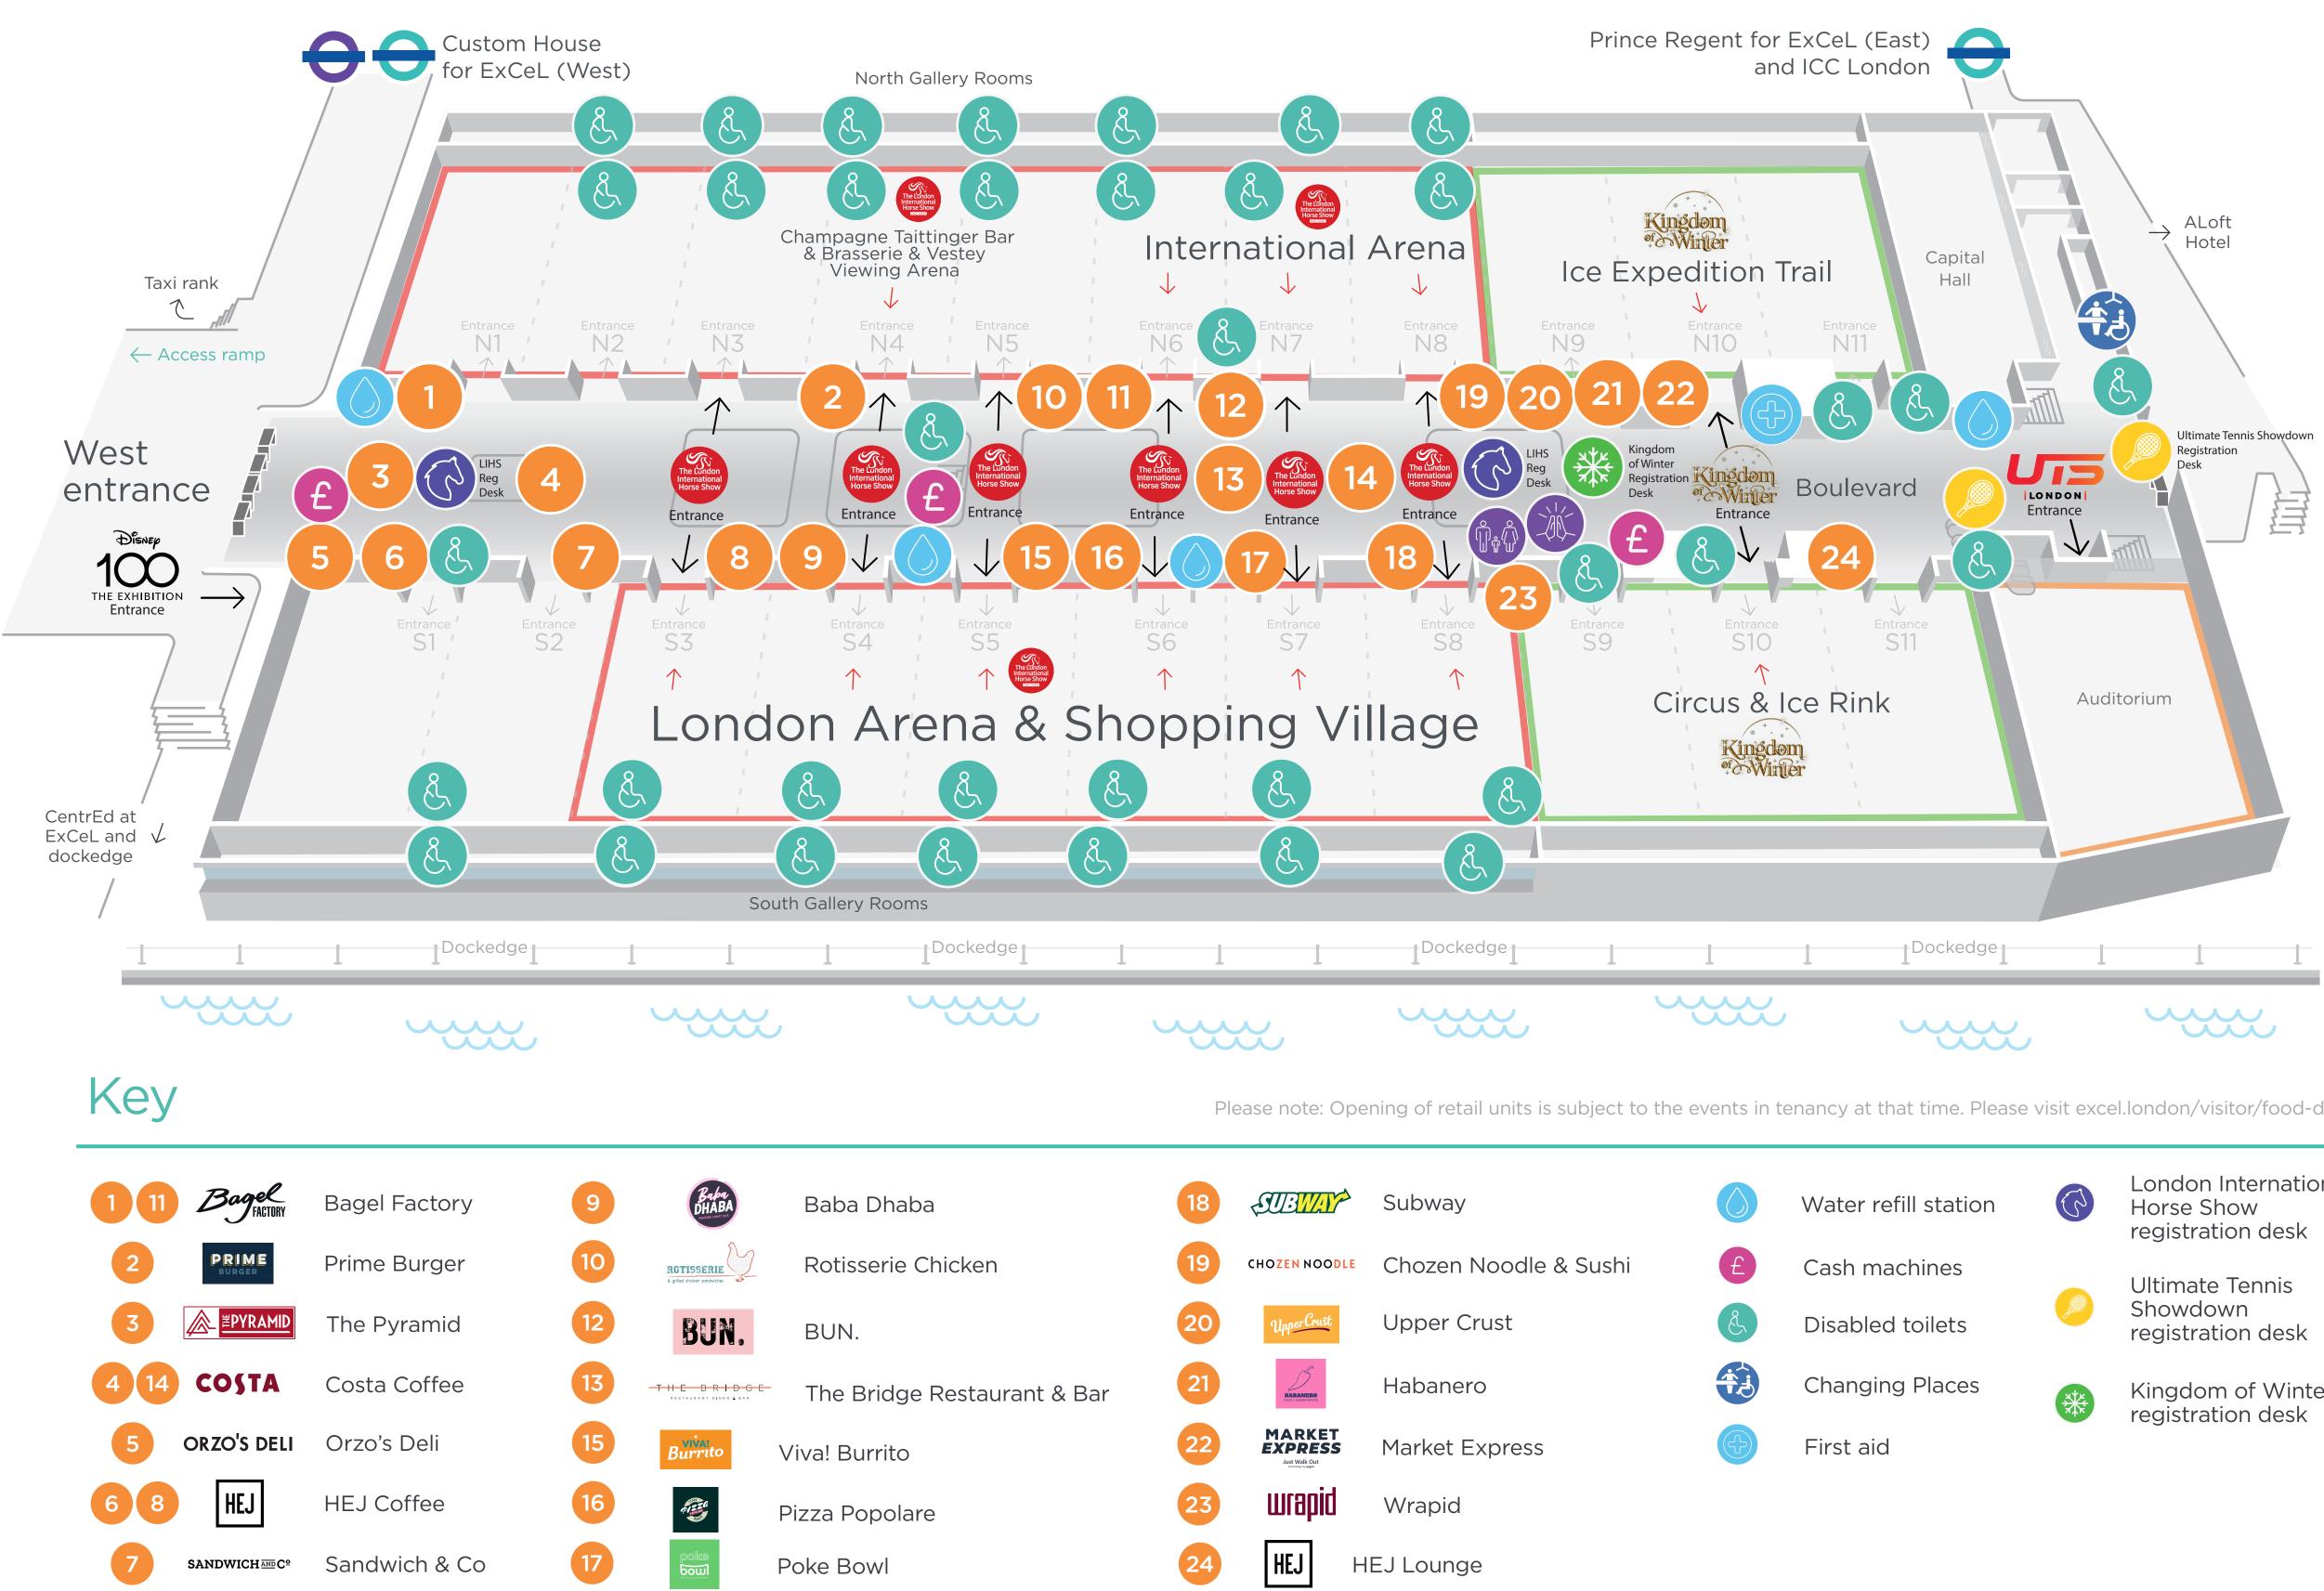

## ExCeL London visitor map

Please note: Opening of retail units is subject to the events in tenancy at that time. Please visit excel.london/visitor/food-drink

| naba                 | 18 |                                    | Subway                |          | Water refill station |
|----------------------|----|------------------------------------|-----------------------|----------|----------------------|
| ie Chicken           | 19 | CHOZEN NOODLE                      | Chozen Noodle & Sushi | £        | Cash machines        |
|                      | 20 | Upp <u>erCrust</u>                 | Upper Crust           | <u>گ</u> | Disabled toilets     |
| dge Restaurant & Bar | 21 | HARANCE O<br>Trici + L MARCH MARCH | Habanero              |          | Changing Places      |
| to                   | 22 | MARKET<br>EXPRESS<br>Just Walk Out | Market Express        |          | First aid            |
| olare                | 23 | muabid                             | Wrapid                |          |                      |
|                      | 24 | <b>HEJ</b> H                       | EJ Lounge             |          |                      |